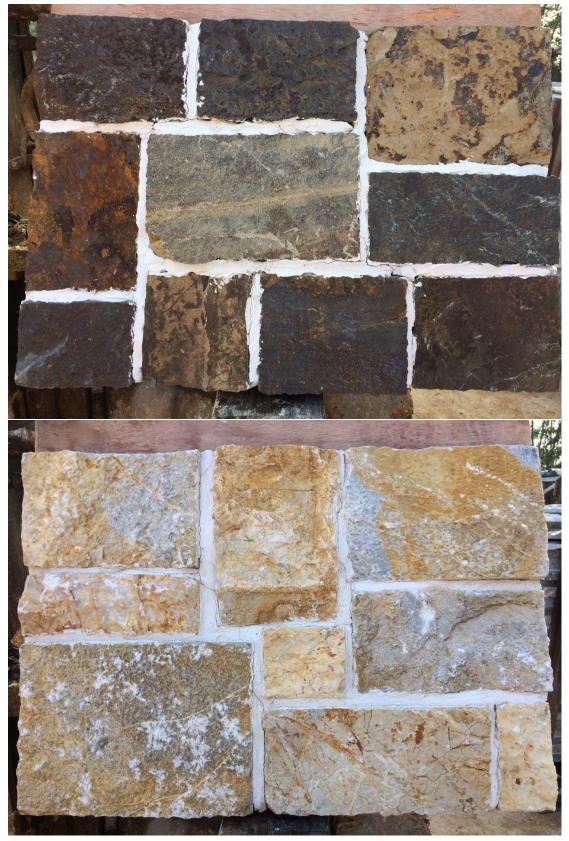

## Loose Strips Series:

Applications: Landscaping, retaining walls, building accents, fireplaces, water features, feature walls Usage: Interior & Exterior Finished:Natural Cleft Size:Height: 40-150mm Length: 200-400mm Thickness:15-35mm Corner Size: Length:200-300mm Short Return: 80-150mm Height:50-100mm Thickness:15-35mm Weight:65Kgs/Sq.m Lead time:10 days/Container Delivery Port: Xingang(Tianjin) Port,China

### **Other Classic Color**

Finished:Natural Cleft Size:Height: 40-150mm Length: 200-400mm Thickness:15-35mm Corner Size: Length:200-300mm Short Return: 80-150mm Height:50-100mm Thickness:15-35mm Weight:65Kgs/Sq.m