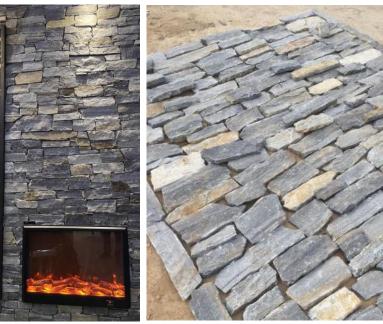

## Loose Strips Series:

Applications: Landscaping, retaining walls, building accents, fireplaces, water features, feature walls Usage: Interior & Exterior Finished:Natural Cleft Size:Height: 40-150mm Length: 200-400mm Thickness:15-35mm Corner Size: Length:200-300mm Short Return: 80-150mm Height:50-100mm Thickness:15-35mm Weight:65Kgs/Sq.m Lead time:10 days/Container Delivery Port: Xingang(Tianjin) Port,China

**Product Details** 

Finished:Natural Cleft Size:Height: 40-150mm Length: 200-400mm Thickness:15-35mm Corner Size: Length:200-300mm Short Return: 80-150mm Height:50-100mm Thickness:15-35mm Weight:65Kgs/Sq.m