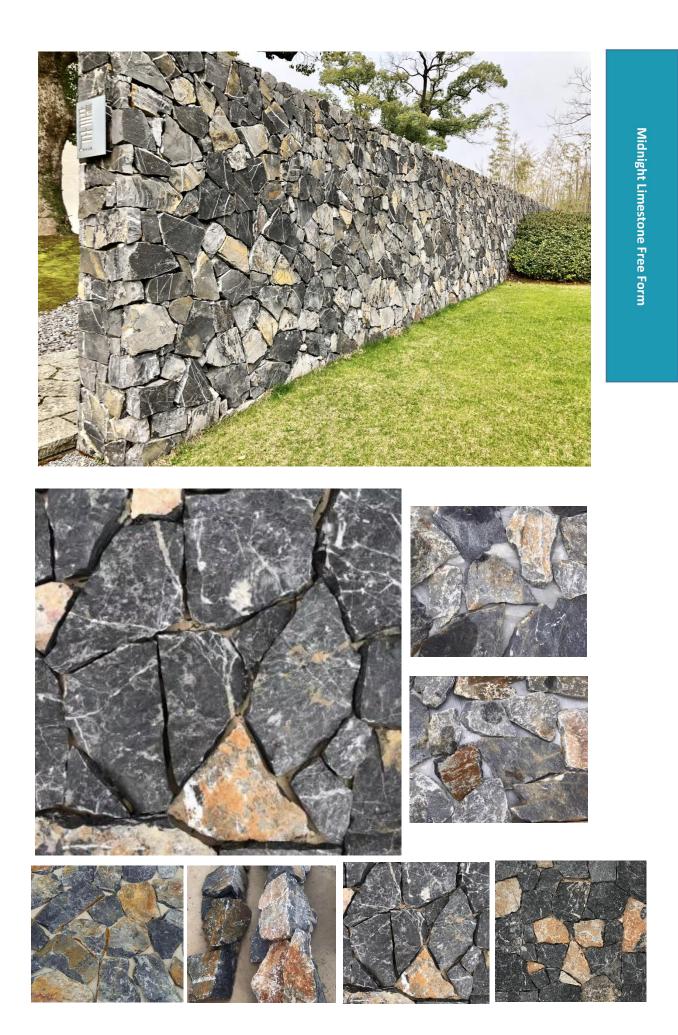

# Free Form Series:

Applications: Landscaping, retaining walls, building accents, fireplaces, water features, feature walls Usage: Interior & Exterior Finished:Natural Cleft Size:Diameter:200-500mm Thickness:15-30mm Corner Size: Length:100-200mm Height:100-150mm Thickness:15-30mm Weight:65Kgs/Sq.m Lead time:10 days/Container Delivery Port: Xingang(Tianjin) Port,China

#### **Popular Color**

Blue Diamond Quartzite Sunrise Rock Limestone Midnight Limestone Coffee Brown Marble

### Material:Quartzite/Limestone

Diameter:120-400mm

Thickness:20-35mm

Weight:65Kgs/Sq.m

**Rock Face** 