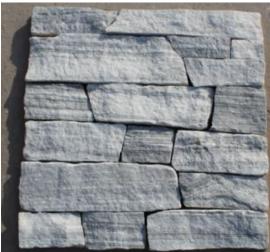

#### **Other Classic Color**

Beige Slate Sandstone Cloudy Grey Quartzite Black Quartzite Green Quartzite