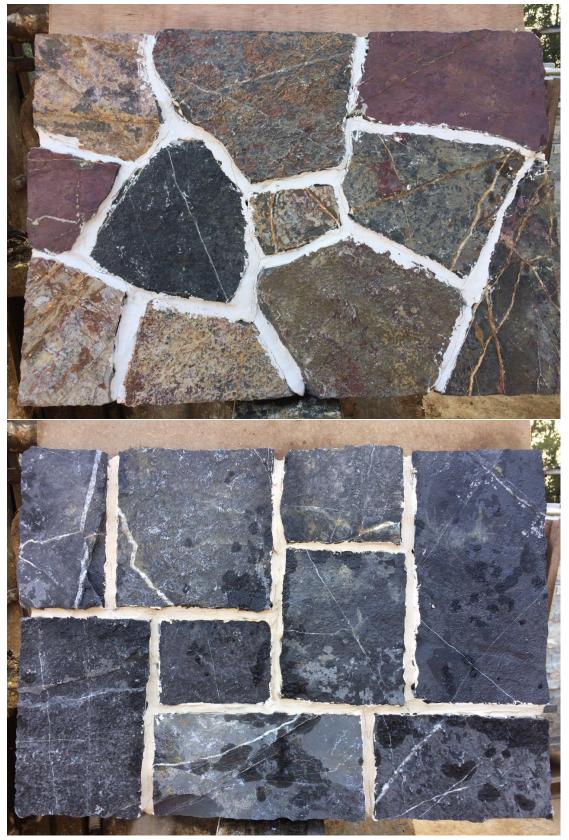

# Free Form Series:

Applications: Landscaping, retaining walls, building accents, fireplaces, water features, feature walls Usage: Interior & Exterior Finished:Natural Cleft Size:Diameter:200-500mm Thickness:15-30mm Corner Size: Length:100-200mm Height:100-150mm Thickness:15-30mm Weight:65Kgs/Sq.m Lead time:10 days/Container Delivery Port: Xingang(Tianjin) Port,China

#### **Popular Color**

Blue Diamond Quartzite Sunrise Rock Limestone Midnight Limestone Coffee Brown Marble