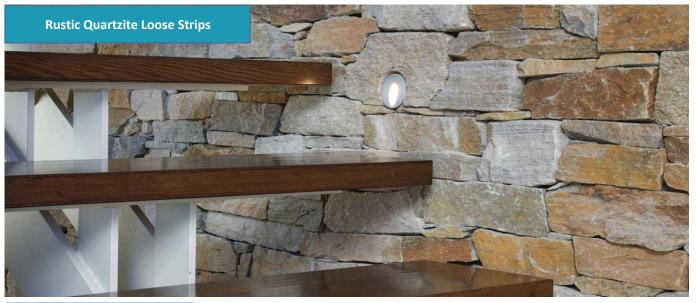

### **Popular Color**

Blue Diamond Quartzite Rustic Quartzite Tiger Skin Granite Multicolor Slate Dove Granite