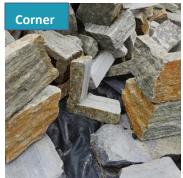

## Loose Strips Series:

Applications: Landscaping, retaining walls, building accents, fireplaces, water features, feature walls Usage: Interior & Exterior Finished:Natural Cleft Size:Height: 40-150mm Length: 200-400mm Thickness:15-35mm Corner Size: Length:200-300mm Short Return: 80-150mm Height:50-100mm Thickness:15-35mm Weight:65Kgs/Sq.m Lead time:10 days/Container Delivery Port: Xingang(Tianjin) Port,China

**Product Details** 

Finished:Natural Cleft Size:Height: 40-150mm Length: 200-400mm Thickness:15-35mm Corner Size: Length:200-300mm Short Return: 80-150mm Height:50-100mm Thickness:15-35mm Weight:65Kgs/Sq.m