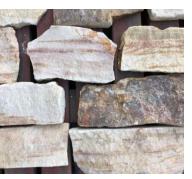

### **Dove Granite Loose Strips**

Material:Granite Length:100-400mm Width:50-200mm Thickness:15-30mm