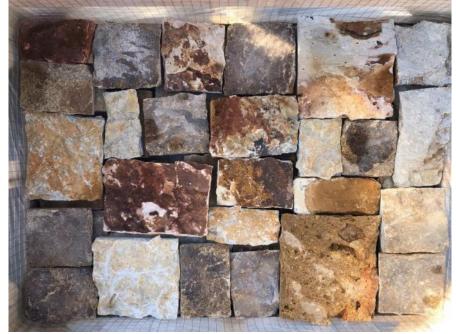

# Castle Shape Series:

Applications: Landscaping, retaining walls, building accents, fireplaces, water features, feature walls Usage: Interior & Exterior Finished:Natural Cleft Size:Length:100-400mm Width:100-300mm Thickness:20-35mm Weight:65Kgs/Sq.m Lead time:10 days/Container Delivery Port: Xingang(Tianjin) Port,China

### **Brown Limestone Castle Shape**