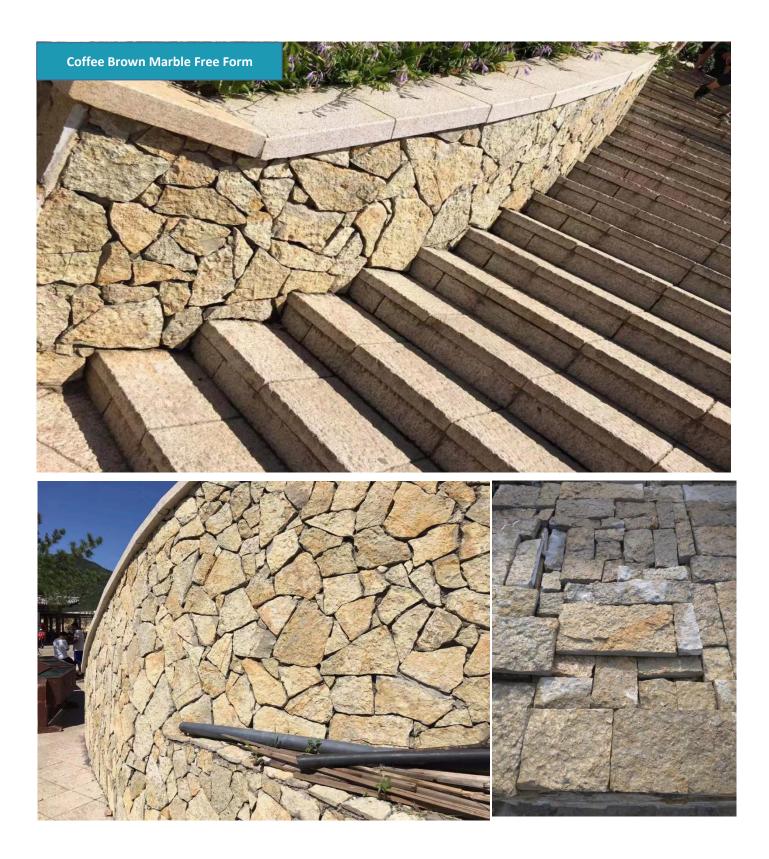

#### **Popular Color**

Blue Diamond Quartzite Sunrise Rock Limestone Midnight Limestone Coffee Brown Marble

### **Coffee Brown Marble Free Form**