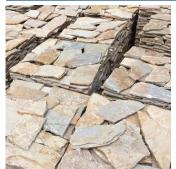

# Free Form Series:

Applications: Landscaping, retaining walls, building accents, fireplaces, water features, feature walls Usage: Interior & Exterior Finished:Natural Cleft Size:Diameter:200-500mm Thickness:15-30mm Corner Size: Length:100-200mm Height:100-150mm Thickness:15-30mm Weight:65Kgs/Sq.m Lead time:10 days/Container Delivery Port: Xingang(Tianjin) Port,China

#### **Popular Color**

Blue Diamond Quartzite Sunrise Rock Limestone Midnight Limestone Coffee Brown Marble