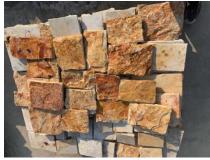

**Product Details** 

**Product Details** 

**Product Details** 

Material:Slate Length:100-450mm Width:30-150mm Thickness:20-30mm

### **Dove Granite Loose Strips**

Material:Granite Length:100-400mm Width:50-200mm Thickness:15-30mm