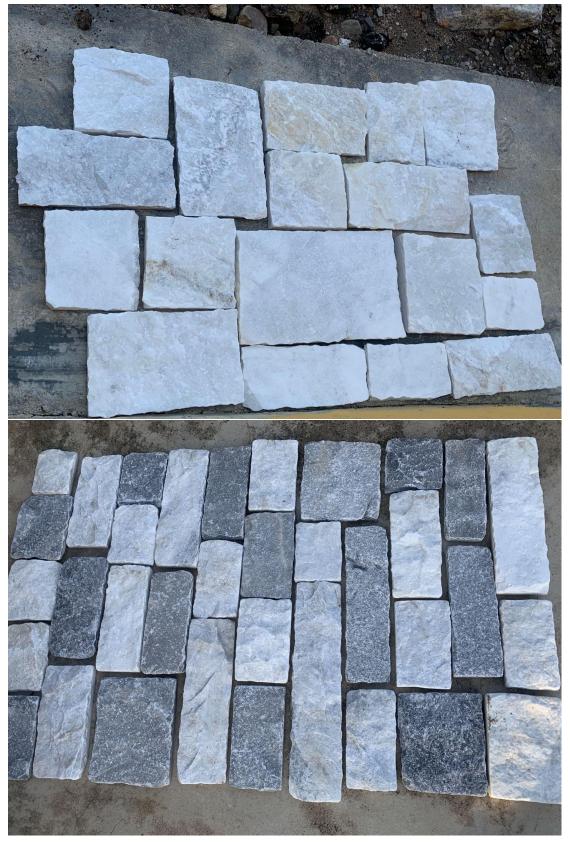

**Product Details** 

**Product Details** 

**Product Details** 

Material:Slate Length:100-450mm Width:30-150mm Thickness:20-30mm

### **Dove Granite Loose Strips**

Material:Granite Length:100-400mm Width:50-200mm Thickness:15-30mm

### **Other Classic Choice**

Slate

**Strips** 

Sandstone Strips

Black Quartzite Strips