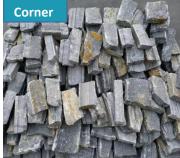

## Loose Strips Series:

Applications: Landscaping, retaining walls, building accents, fireplaces, water features, feature walls Usage: Interior & Exterior Finished:Natural Cleft Size:Height: 40-150mm Length: 200-400mm Thickness:15-35mm Corner Size: Length:200-300mm Short Return: 80-150mm Height:50-100mm Thickness:15-35mm Weight:65Kgs/Sq.m Lead time:10 days/Container Delivery Port: Xingang(Tianjin) Port,China