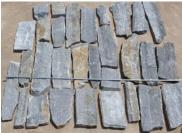

**Product Details** 

**Product Details** 

**Product Details** 

Material:Slate Length:100-450mm Width:30-150mm Thickness:20-30mm