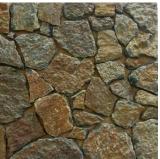

## Loose Strips Series:

Applications: Landscaping, retaining walls, building accents, fireplaces, water features, feature walls Usage: Interior & Exterior Finished:Natural Cleft Size:Height: 40-150mm Length: 200-400mm Thickness:15-35mm Corner Size: Length:200-300mm Short Return: 80-150mm Height:50-100mm Thickness:15-35mm Weight:65Kgs/Sq.m Lead time:10 days/Container Delivery Port: Xingang(Tianjin) Port,China

### **Popular Color**

Blue Diamond Quartzite Rustic Quartzite Tiger Skin Granite Multicolor Slate Dove Granite