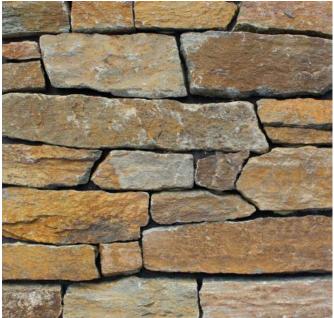

**Product Details** 

**Product Details** 

**Product Details** 

Material:Slate Length:100-450mm Width:30-150mm Thickness:20-30mm