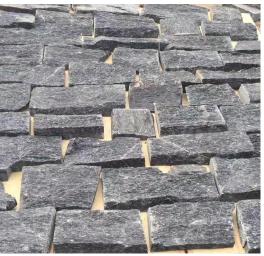

**Product Details** 

**Product Details** 

**Product Details** 

Material:Slate Length:100-450mm Width:30-150mm Thickness:20-30mm

### **Dove Granite Loose Strips**

Material:Granite Length:100-400mm Width:50-200mm Thickness:15-30mm