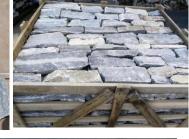

## Loose Strips Series:

Applications: Landscaping, retaining walls, building accents, fireplaces, water features, feature walls Usage: Interior & Exterior Finished:Natural Cleft Size:Height: 40-150mm Length: 200-400mm Thickness:15-35mm Corner Size: Length:200-300mm Short Return: 80-150mm Height:50-100mm Thickness:15-35mm Weight:65Kgs/Sq.m Lead time:10 days/Container Delivery Port: Xingang(Tianjin) Port,China

### **Other Classic Color**

Finished:Natural Cleft Size:Height: 40-150mm Length: 200-400mm Thickness:15-35mm Corner Size: Length:200-300mm Short Return: 80-150mm Height:50-100mm Thickness:15-35mm Weight:65Kgs/Sq.m