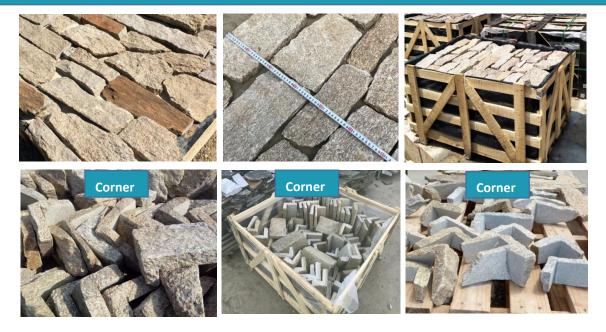

## Loose Strips Series:

Applications: Landscaping, retaining walls, building accents, fireplaces, water features, feature walls Usage: Interior & Exterior Finished:Natural Cleft Size:Height: 40-150mm Length: 200-400mm Thickness:15-35mm Corner Size: Length:200-300mm Short Return: 80-150mm Height:50-100mm Thickness:15-35mm Weight:65Kgs/Sq.m Lead time:10 days/Container Delivery Port: Xingang(Tianjin) Port,China

**Product Details** 

Finished:Natural Cleft Size:Height: 40-150mm Length: 200-400mm Thickness:15-35mm Corner Size: Length:200-300mm Short Return: 80-150mm Height:50-100mm Thickness:15-35mm Weight:65Kgs/Sq.m