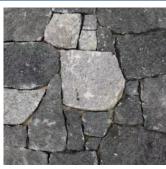

### **Other Classic Color**

Brown/Sunrise Limestone Multicolor/Beige Slate Basalt Black/White/Rustic/Grey Quartzite