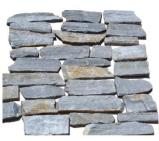

**Product Details** 

**Product Details** 

**Product Details** 

Material:Slate Length:100-450mm Width:30-150mm Thickness:20-30mm

### **Dove Granite Loose Strips**

Material:Granite Length:100-400mm Width:50-200mm Thickness:15-30mm