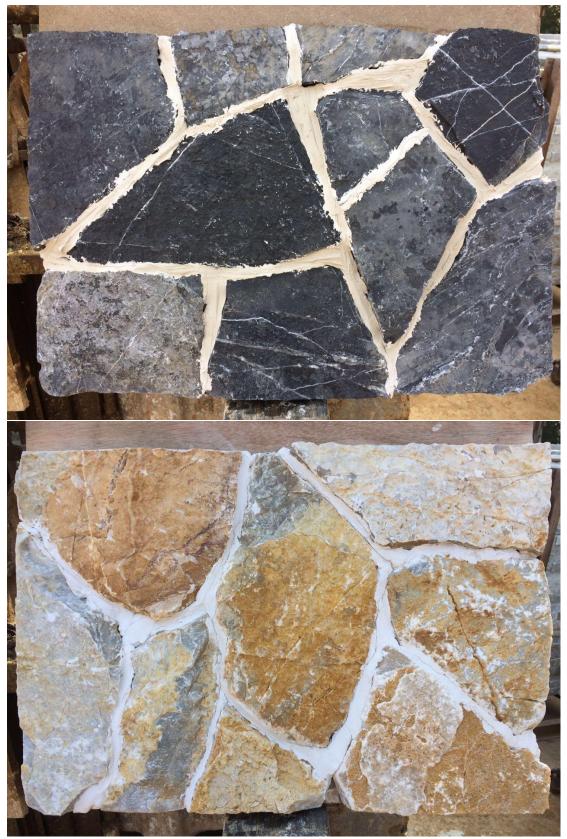

# Free Form Series:

Applications: Landscaping, retaining walls, building accents, fireplaces, water features, feature walls Usage: Interior & Exterior Finished:Natural Cleft Size:Diameter:200-500mm Thickness:15-30mm Corner Size: Length:100-200mm Height:100-150mm Thickness:15-30mm Weight:65Kgs/Sq.m Lead time:10 days/Container Delivery Port: Xingang(Tianjin) Port,China

### **Other Classic Color**

Brown/Sunrise Limestone Multicolor/Beige Slate Basalt Black/White/Rustic/Grey Quartzite