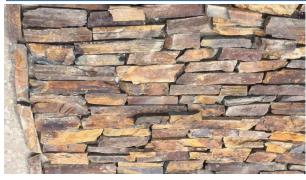

**Product Details** 

**Product Details** 

**Product Details** 

Material:Slate Length:100-450mm Width:30-150mm Thickness:20-30mm