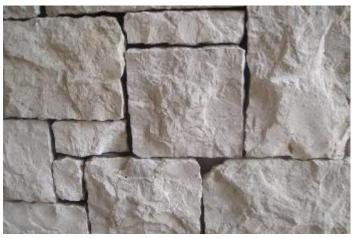

# Limestone



### Quartzite









### Slate





### **Free Form More Choice**

# Castle Shape Series:

Applications: Landscaping, retaining walls, building accents, fireplaces, water features, feature walls Usage: Interior & Exterior Finished:Natural Cleft Size:Length:100-400mm Width:100-300mm Thickness:20-35mm Weight:65Kgs/Sq.m Lead time:10 days/Container Delivery Port: Xingang(Tianjin) Port,China



#### **Popular Color**

Blue Diamond Quartzite Sunrise Rock Limestone Midnight Limestone Coffee Brown Marble

#### **Other Classic Color**

Beige Slate Sandstone Cloudy Grey Quartzite Black Quartzite Green Quartzite

### Midnight Limestone Castle Shape



### **Brown Limestone Castle Shape**



### **Coffee Brown Marble Castle Shape**



### Autumn Golden Limestone Castle Shape











## White Limestone







### **Black/White/Green/Pink Quartzite**

### **Dove/Tiger Skin Granite**

Midnight/Brown Limestone



TRUVIK EXTERIOR STONE 2



TRUVIK EXTERIOR STONE 4







TRUVIK EXTERIOR STONE 10



TRUVIK EXTERIOR STONE 12