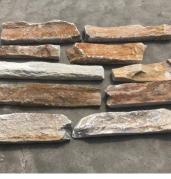

**Product Details** 

**Product Details** 

**Product Details** 

Material:Slate Length:100-450mm Width:30-150mm Thickness:20-30mm