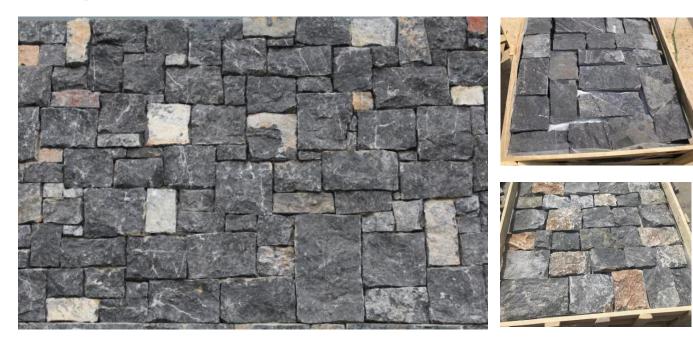

# Castle Shape Series:

Applications: Landscaping, retaining walls, building accents, fireplaces, water features, feature walls Usage: Interior & Exterior Finished:Natural Cleft Size:Length:100-400mm Width:100-300mm Thickness:20-35mm Weight:65Kgs/Sq.m Lead time:10 days/Container Delivery Port: Xingang(Tianjin) Port,China

#### **Popular Color**

Blue Diamond Quartzite Sunrise Rock Limestone Midnight Limestone Coffee Brown Marble