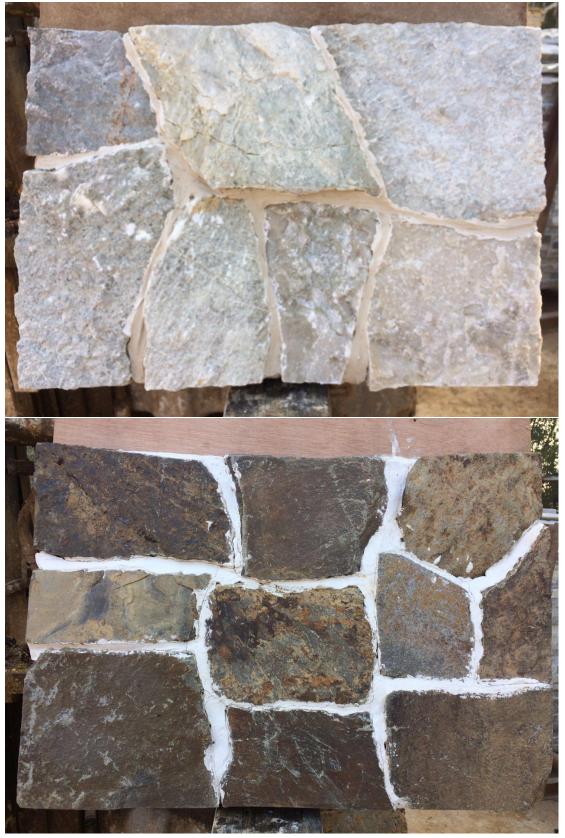

# Free Form Series:

Applications: Landscaping, retaining walls, building accents, fireplaces, water features, feature walls Usage: Interior & Exterior Finished:Natural Cleft Size:Diameter:200-500mm Thickness:15-30mm Corner Size: Length:100-200mm Height:100-150mm Thickness:15-30mm Weight:65Kgs/Sq.m Lead time:10 days/Container Delivery Port: Xingang(Tianjin) Port,China

### **Other Classic Color**

Brown/Sunrise Limestone Multicolor/Beige Slate Basalt Black/White/Rustic/Grey Quartzite