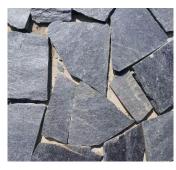

### **Other Classic Choice**

Slate

**Strips** 

Sandstone Strips

Black Quartzite Strips