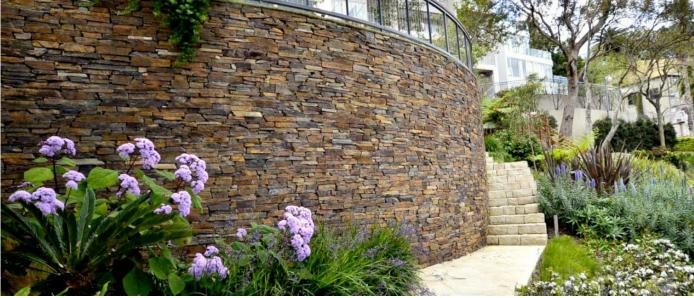

## Loose Strips Series:

Applications: Landscaping, retaining walls, building accents, fireplaces, water features, feature walls Usage: Interior & Exterior Finished:Natural Cleft Size:Height: 40-150mm Length: 200-400mm Thickness:15-35mm Corner Size: Length:200-300mm Short Return: 80-150mm Height:50-100mm Thickness:15-35mm Weight:65Kgs/Sq.m Lead time:10 days/Container Delivery Port: Xingang(Tianjin) Port,China

### **Popular Color**

Blue Diamond Quartzite Rustic Quartzite Tiger Skin Granite Multicolor Slate Dove Granite