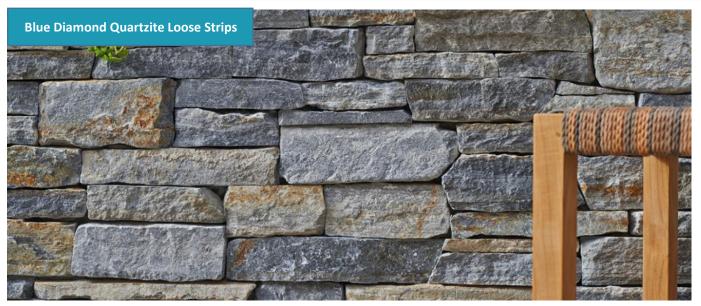

### **Popular Color**

Blue Diamond Quartzite Rustic Quartzite Tiger Skin Granite Multicolor Slate Dove Granite

## Loose Strips Series:

Applications: Landscaping, retaining walls, building accents, fireplaces, water features, feature walls Usage: Interior & Exterior Finished:Natural Cleft Size:Height: 40-150mm Length: 200-400mm Thickness:15-35mm Corner Size: Length:200-300mm Short Return: 80-150mm Height:50-100mm Thickness:15-35mm Weight:65Kgs/Sq.m Lead time:10 days/Container Delivery Port: Xingang(Tianjin) Port,China