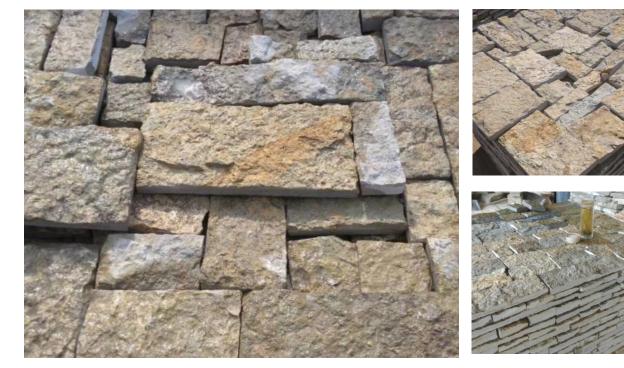

## Loose Strips Series:

Applications: Landscaping, retaining walls, building accents, fireplaces, water features, feature walls Usage: Interior & Exterior Finished:Natural Cleft Size:Height: 40-150mm Length: 200-400mm Thickness:15-35mm Corner Size: Length:200-300mm Short Return: 80-150mm Height:50-100mm Thickness:15-35mm Weight:65Kgs/Sq.m Lead time:10 days/Container Delivery Port: Xingang(Tianjin) Port,China

### **Other Classic Choice**

Slate

**Strips** 

Sandstone Strips

Black Quartzite Strips