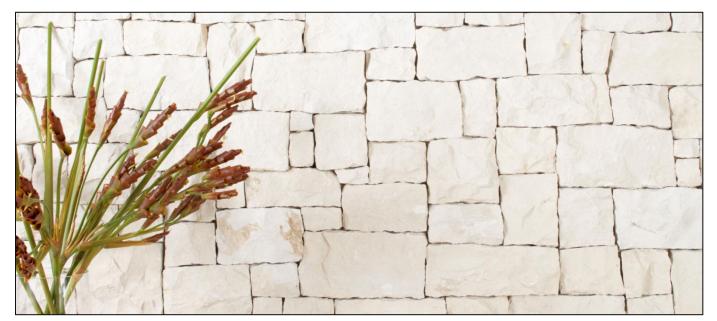

### Limestone



### Quartzite









### Slate





### **Free Form More Choice**

# Castle Shape Series:

Applications: Landscaping, retaining walls, building accents, fireplaces, water features, feature walls Usage: Interior & Exterior Finished:Natural Cleft Size:Length:100-400mm Width:100-300mm Thickness:20-35mm Weight:65Kgs/Sq.m Lead time:10 days/Container Delivery Port: Xingang(Tianjin) Port,China



#### **Popular Color**

Blue Diamond Quartzite Sunrise Rock Limestone Midnight Limestone Coffee Brown Marble

#### **Other Classic Color**

Beige Slate Sandstone Cloudy Grey Quartzite Black Quartzite Green Quartzite

### Midnight Limestone Castle Shape



### **Brown Limestone Castle Shape**



### **Coffee Brown Marble Castle Shape**



### Autumn Golden Limestone Castle Shape











## White Limestone







### **Black/White/Green/Pink Quartzite**

### **Dove/Tiger Skin Granite**

Midnight/Brown Limestone



TRUVIK EXTERIOR STONE 2



TRUVIK EXTERIOR STONE 4







TRUVIK EXTERIOR STONE 10



TRUVIK EXTERIOR STONE 12