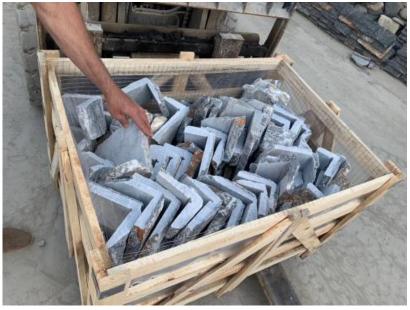

## Loose Strips Series:

Applications: Landscaping, retaining walls, building accents, fireplaces, water features, feature walls Usage: Interior & Exterior Finished:Natural Cleft Size:Height: 40-150mm Length: 200-400mm Thickness:15-35mm Corner Size: Length:200-300mm Short Return: 80-150mm Height:50-100mm Thickness:15-35mm Weight:65Kgs/Sq.m Lead time:10 days/Container Delivery Port: Xingang(Tianjin) Port,China

**Product Details** 

Finished:Natural Cleft Size:Height: 40-150mm Length: 200-400mm Thickness:15-35mm Corner Size: Length:200-300mm Short Return: 80-150mm Height:50-100mm Thickness:15-35mm Weight:65Kgs/Sq.m