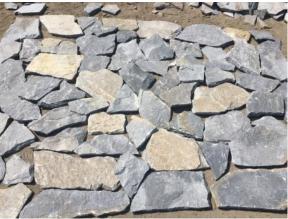

Classic Choice**









Slate

**Strips** 







Sandstone Strips











Black Quartzite Strips

# Free Form Series:

Applications: Landscaping, retaining walls, building accents, fireplaces, water features, feature walls Usage: Interior & Exterior Finished:Natural Cleft Size:Diameter:200-500mm Thickness:15-30mm Corner Size: Length:100-200mm Height:100-150mm Thickness:15-30mm Weight:65Kgs/Sq.m Lead time:10 days/Container Delivery Port: Xingang(Tianjin) Port,China



#### **Popular Color**

Blue Diamond Quartzite Sunrise Rock Limestone Midnight Limestone Coffee Brown Marble

### **Other Classic Color**

Brown/Sunrise Limestone Multicolor/Beige Slate Basalt Black/White/Rustic/Grey Quartzite



### Material:Quartzite/Limestone

Diameter:120-400mm

Thickness:20-35mm

Weight:65Kgs/Sq.m













**Rock Face** 









### **Coffee Brown Marble Free Form**

### Limestone



### Quartzite









### Slate





### **Free Form More Choice**

# Castle Shape Series:

Applications: Landscaping, retaining walls, building accents, fireplaces, water features, feature walls Usage: Interior & Exterior Finished:Natural Cleft Size:Length:100-400mm Width:100-300mm Thickness:20-35mm Weight:65Kgs/Sq.m Lead time:10 days/Container Delivery Port: Xingang(Tianjin) Port,China



#### **Popular Color**

Blue Diamond Quartzite Sunrise Rock Limestone Midnight Limestone Coffee Brown Marble

#### **Other Classic Color**

Beige Slate Sandstone Cloudy Grey Quartzite Black Quartzite Green Quartzite

### Midnight Limestone Castle Shape



### **Brown Limestone Castle Shape**



### **Coffee Brow