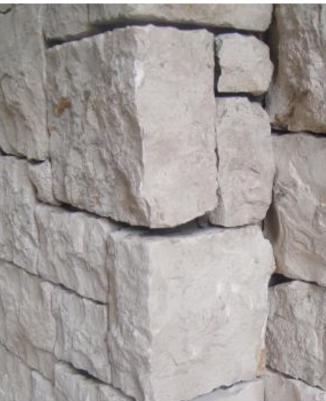

## Loose Strips Series:

Applications: Landscaping, retaining walls, building accents, fireplaces, water features, feature walls Usage: Interior & Exterior Finished:Natural Cleft Size:Height: 40-150mm Length: 200-400mm Thickness:15-35mm Corner Size: Length:200-300mm Short Return: 80-150mm Height:50-100mm Thickness:15-35mm Weight:65Kgs/Sq.m Lead time:10 days/Container Delivery Port: Xingang(Tianjin) Port,China

**Product Details** 

Finished:Natural Cleft Size:Height: 40-150mm Length: 200-400mm Thickness:15-35mm Corner Size: Length:200-300mm Short Return: 80-150mm Height:50-100mm Thickness:15-35mm Weight:65Kgs/Sq.m