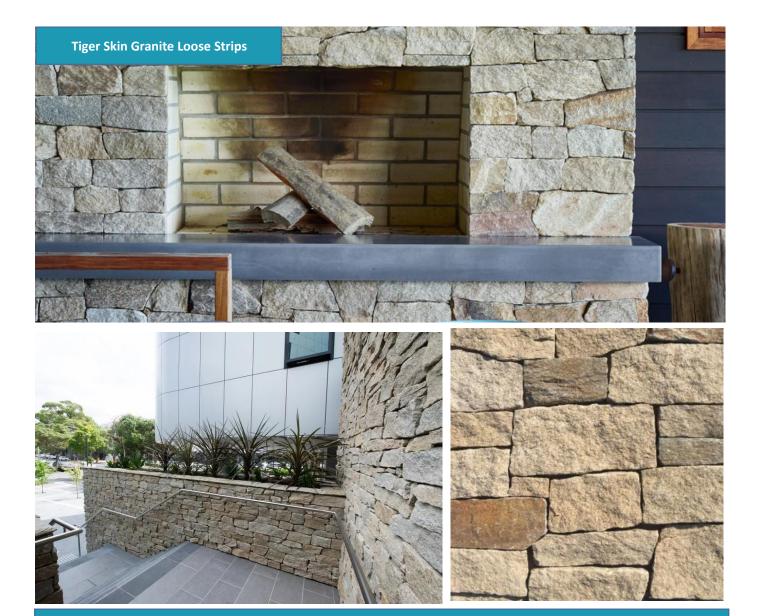

### **Dove Granite Loose Strips**

Material:Granite Length:100-400mm Width:50-200mm Thickness:15-30mm