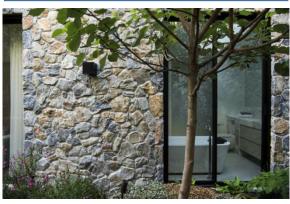

# Free Form Series:

Applications: Landscaping, retaining walls, building accents, fireplaces, water features, feature walls Usage: Interior & Exterior Finished:Natural Cleft Size:Diameter:200-500mm Thickness:15-30mm Corner Size: Length:100-200mm Height:100-150mm Thickness:15-30mm Weight:65Kgs/Sq.m Lead time:10 days/Container Delivery Port: Xingang(Tianjin) Port,China

#### **Popular Color**

Blue Diamond Quartzite Sunrise Rock Limestone Midnight Limestone Coffee Brown Marble