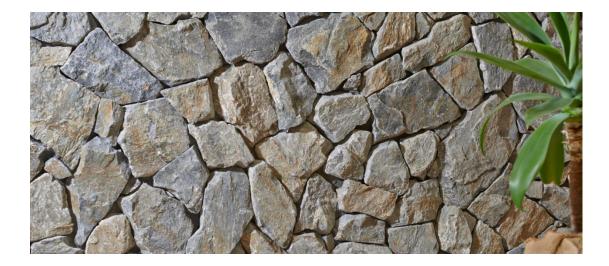

# Free Form Series:

Applications: Landscaping, retaining walls, building accents, fireplaces, water features, feature walls Usage: Interior & Exterior Finished:Natural Cleft Size:Diameter:200-500mm Thickness:15-30mm Corner Size: Length:100-200mm Height:100-150mm Thickness:15-30mm Weight:65Kgs/Sq.m Lead time:10 days/Container Delivery Port: Xingang(Tianjin) Port,China

### Material:Quartzite/Limestone

Diameter:120-400mm

Thickness:20-35mm

Weight:65Kgs/Sq.m

**Rock Face** 