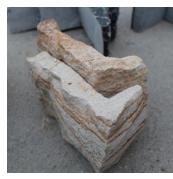

**Product Details** 

Finished:Natural Cleft Size:Height: 40-150mm Length: 200-400mm Thickness:15-35mm Corner Size: Length:200-300mm Short Return: 80-150mm Height:50-100mm Thickness:15-35mm Weight:65Kgs/Sq.m