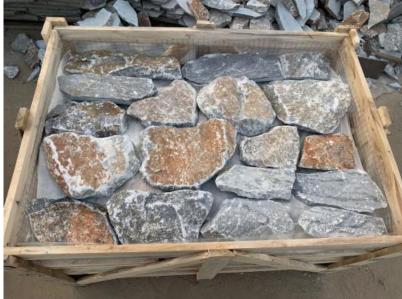

## Loose Strips Series:

Applications: Landscaping, retaining walls, building accents, fireplaces, water features, feature walls Usage: Interior & Exterior Finished:Natural Cleft Size:Height: 40-150mm Length: 200-400mm Thickness:15-35mm Corner Size: Length:200-300mm Short Return: 80-150mm Height:50-100mm Thickness:15-35mm Weight:65Kgs/Sq.m Lead time:10 days/Container Delivery Port: Xingang(Tianjin) Port,China

### **Other Classic Color**

Finished:Natural Cleft Size:Height: 40-150mm Length: 200-400mm Thickness:15-35mm Corner Size: Length:200-300mm Short Return: 80-150mm Height:50-100mm Thickness:15-35mm Weight:65Kgs/Sq.m

**Product Details** 

Finished:Natural Cleft Size:Height: 40-150mm Length: 200-400mm Thickness:15-35mm Corner Size: Length:200-300mm Short Return: 80-150mm Height:50-100mm Thickness:15-35mm Weight:65Kgs/Sq.m