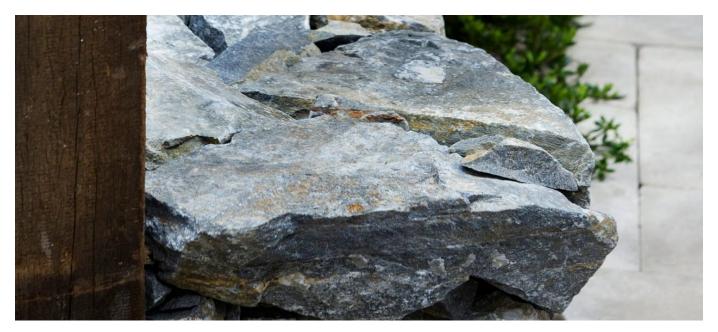

## Loose Strips Series:

Applications: Landscaping, retaining walls, building accents, fireplaces, water features, feature walls Usage: Interior & Exterior Finished:Natural Cleft Size:Height: 40-150mm Length: 200-400mm Thickness:15-35mm Corner Size: Length:200-300mm Short Return: 80-150mm Height:50-100mm Thickness:15-35mm Weight:65Kgs/Sq.m Lead time:10 days/Container Delivery Port: Xingang(Tianjin) Port,China

### **Other Classic Color**

Finished:Natural Cleft Size:Height: 40-150mm Length: 200-400mm Thickness:15-35mm Corner Size: Length:200-300mm Short Return: 80-150mm Height:50-100mm Thickness:15-35mm Weight:65Kgs/Sq.m

**Product Details** 

Finished:Natural Cleft Size:Height: 40-150mm Length: 200-400mm Thickness:15-35mm Corner Size: Length:200-300mm Short Return: 80-150mm Height:50-100mm Thickness:15-35mm Weight:65Kgs/Sq.m