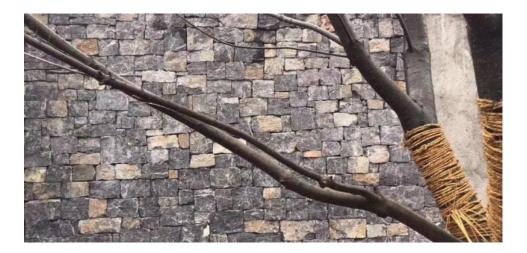

### **Dove/Tiger Skin Granite**

Midnight/Brown Limestone

TRUVIK EXTERIOR STONE 2

TRUVIK EXTERIOR STONE 4

TRUVIK EXTERIOR STONE 10

TRUVIK EXTERIOR STONE 12