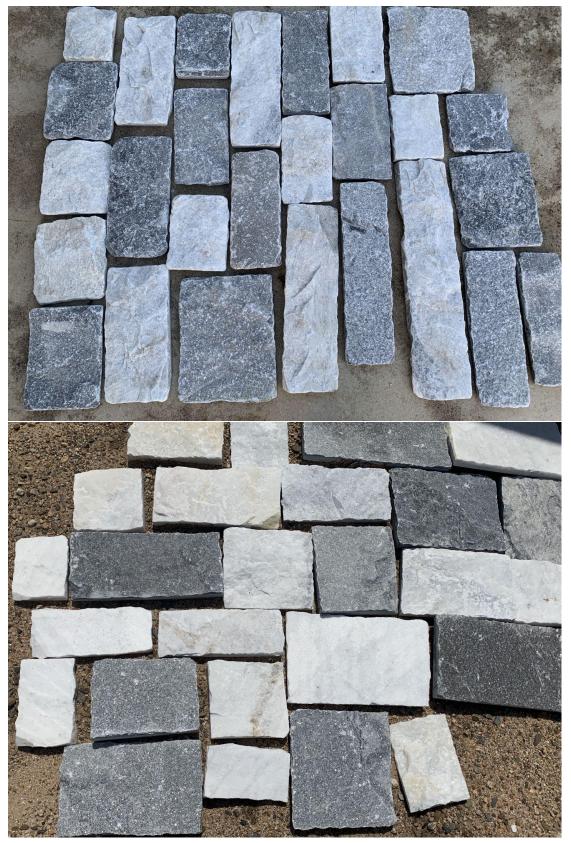

### **Other Classic Choice**

Slate

**Strips** 

Sandstone Strips

Black Quartzite Strips

#### **Other Classic Color**

Beige Slate Sandstone Cloudy Grey Quartzite Black Quartzite Green Quartzite

### **Black/White/Green/Pink Quartzite**