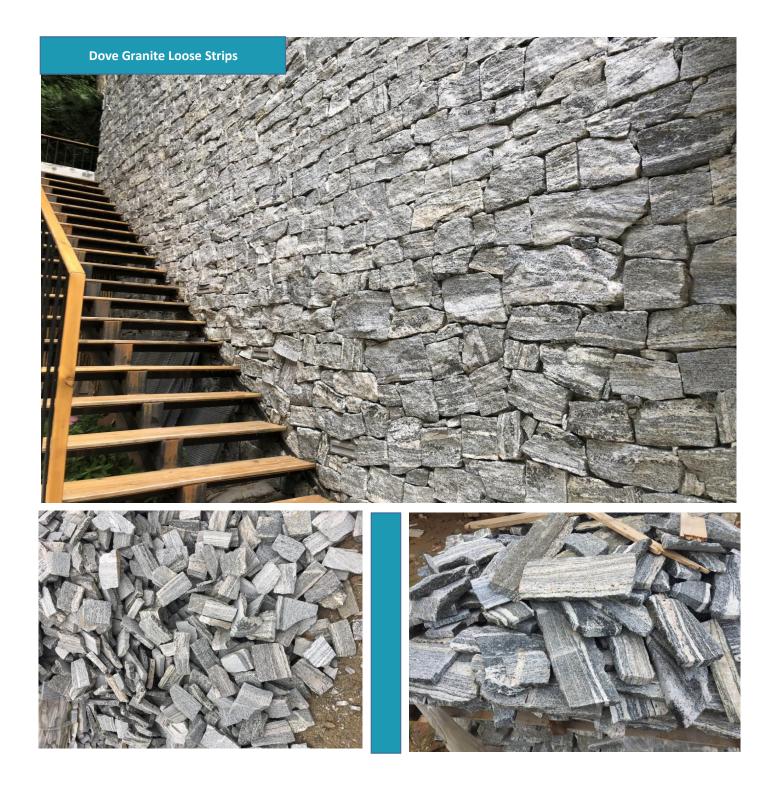

### **Dove Granite Loose Strips**

Material:Granite Length:100-400mm Width:50-200mm Thickness:15-30mm