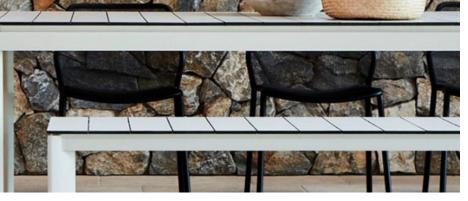

# Free Form Series:

Applications: Landscaping, retaining walls, building accents, fireplaces, water features, feature walls Usage: Interior & Exterior Finished:Natural Cleft Size:Diameter:200-500mm Thickness:15-30mm Corner Size: Length:100-200mm Height:100-150mm Thickness:15-30mm Weight:65Kgs/Sq.m Lead time:10 days/Container Delivery Port: Xingang(Tianjin) Port,China

### Material:Quartzite/Limestone

Diameter:120-400mm

Thickness:20-35mm

Weight:65Kgs/Sq.m

**Rock Face** 