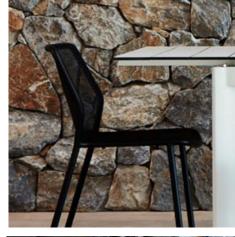

# Free Form Series:

Applications: Landscaping, retaining walls, building accents, fireplaces, water features, feature walls Usage: Interior & Exterior Finished:Natural Cleft Size:Diameter:200-500mm Thickness:15-30mm Corner Size: Length:100-200mm Height:100-150mm Thickness:15-30mm Weight:65Kgs/Sq.m Lead time:10 days/Container Delivery Port: Xingang(Tianjin) Port,China

### Material:Quartzite/Limestone

Diameter:120-400mm

Thickness:20-35mm

Weight:65Kgs/Sq.m

**Rock Face** 