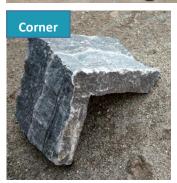

## Loose Strips Series:

Applications: Landscaping, retaining walls, building accents, fireplaces, water features, feature walls Usage: Interior & Exterior Finished:Natural Cleft Size:Height: 40-150mm Length: 200-400mm Thickness:15-35mm Corner Size: Length:200-300mm Short Return: 80-150mm Height:50-100mm Thickness:15-35mm Weight:65Kgs/Sq.m Lead time:10 days/Container Delivery Port: Xingang(Tianjin) Port,China

**Product Details** 

Finished:Natural Cleft Size:Height: 40-150mm Length: 200-400mm Thickness:15-35mm Corner Size: Length:200-300mm Short Return: 80-150mm Height:50-100mm Thickness:15-35mm Weight:65Kgs/Sq.m