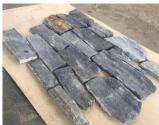

**Product Details** 

**Product Details** 

**Product Details** 

Material:Slate Length:100-450mm Width:30-150mm Thickness:20-30mm

### **Other Classic Choice**

Slate

**Strips** 

Sandstone Strips

Black Quartzite Strips