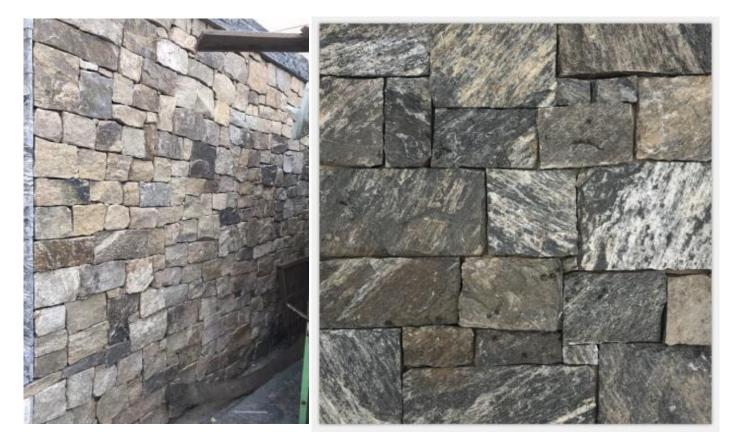

# Castle Shape Series:

Applications: Landscaping, retaining walls, building accents, fireplaces, water features, feature walls Usage: Interior & Exterior Finished:Natural Cleft Size:Length:100-400mm Width:100-300mm Thickness:20-35mm Weight:65Kgs/Sq.m Lead time:10 days/Container Delivery Port: Xingang(Tianjin) Port,China

#### **Other Classic Color**

Beige Slate Sandstone Cloudy Grey Quartzite Black Quartzite Green Quartzite