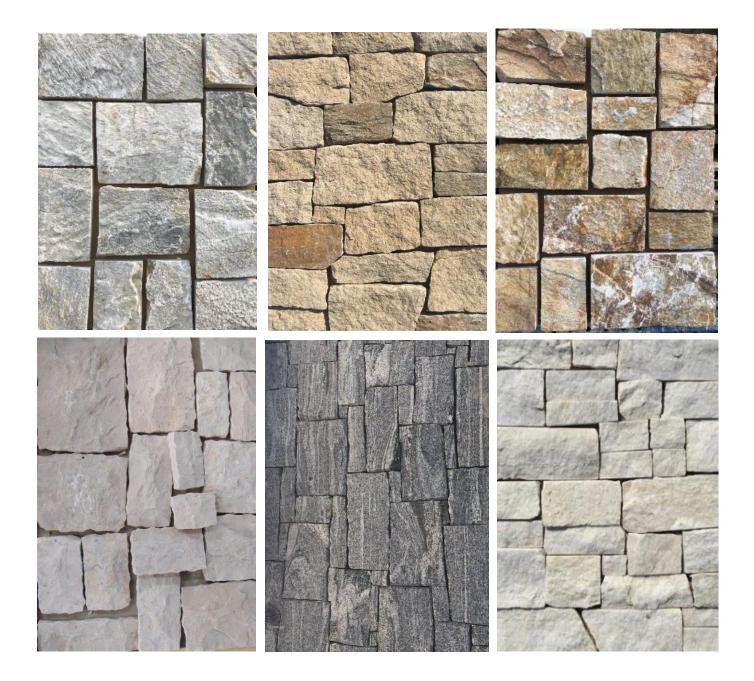

### **Other Classic Choice**

Slate

**Strips** 

Sandstone Strips

Black Quartzite Strips

### **Free Form More Choice**

### **Black/White/Green/Pink Quartzite**

### **Dove/Tiger Skin Granite**

Midnight/Brown Limestone

TRUVIK EXTERIOR STONE 2

TRUVIK EXTERIOR STONE 4

TRUVIK EXTERIOR STONE 10

TRUVIK EXTERIOR STONE 12