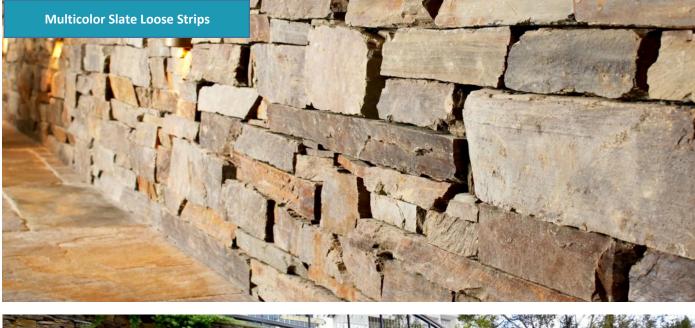

## Loose Strips Series:

Applications: Landscaping, retaining walls, building accents, fireplaces, water features, feature walls Usage: Interior & Exterior Finished:Natural Cleft Size:Height: 40-150mm Length: 200-400mm Thickness:15-35mm Corner Size: Length:200-300mm Short Return: 80-150mm Height:50-100mm Thickness:15-35mm Weight:65Kgs/Sq.m Lead time:10 days/Container Delivery Port: Xingang(Tianjin) Port,China

### **Popular Color**

Blue Diamond Quartzite Rustic Quartzite Tiger Skin Granite Multicolor Slate Dove Granite