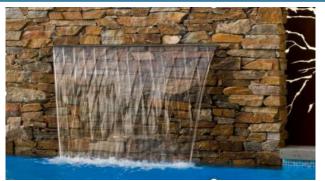

## Loose Strips Series:

Applications: Landscaping, retaining walls, building accents, fireplaces, water features, feature walls Usage: Interior & Exterior Finished:Natural Cleft Size:Height: 40-150mm Length: 200-400mm Thickness:15-35mm Corner Size: Length:200-300mm Short Return: 80-150mm Height:50-100mm Thickness:15-35mm Weight:65Kgs/Sq.m Lead time:10 days/Container Delivery Port: Xingang(Tianjin) Port,China