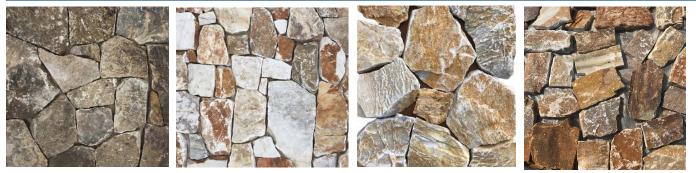

### **Popular Color**

Blue Diamond Quartzite Rustic Quartzite Tiger Skin Granite Multicolor Slate Dove Granite

### **Dove Granite Loose Strips**

Material:Granite Length:100-400mm Width:50-200mm Thickness:15-30mm