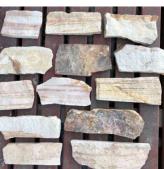

### **Other Classic Choice**

Slate

**Strips** 

Sandstone Strips

Black Quartzite Strips