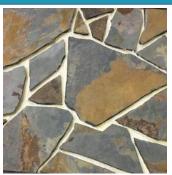

# Castle Shape Series:

Applications: Landscaping, retaining walls, building accents, fireplaces, water features, feature walls Usage: Interior & Exterior Finished:Natural Cleft Size:Length:100-400mm Width:100-300mm Thickness:20-35mm Weight:65Kgs/Sq.m Lead time:10 days/Container Delivery Port: Xingang(Tianjin) Port,China

#### **Popular Color**

Blue Diamond Quartzite Sunrise Rock Limestone Midnight Limestone Coffee Brown Marble