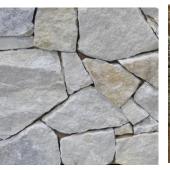

#### **Other Classic Color**

Beige Slate Sandstone Cloudy Grey Quartzite Black Quartzite Green Quartzite