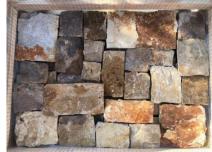

### **Other Classic Choice**

Slate

**Strips** 

Sandstone Strips

Black Quartzite Strips