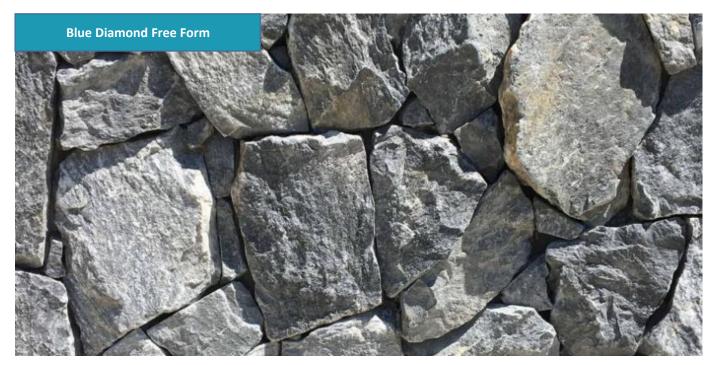

#### **Popular Color**

Blue Diamond Quartzite Sunrise Rock Limestone Midnight Limestone Coffee Brown Marble

### **Coffee Brown Marble Free Form**