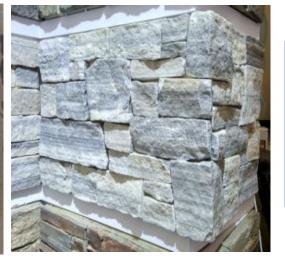

## Loose Strips Series:

Applications: Landscaping, retaining walls, building accents, fireplaces, water features, feature walls Usage: Interior & Exterior Finished:Natural Cleft Size:Height: 40-150mm Length: 200-400mm Thickness:15-35mm Corner Size: Length:200-300mm Short Return: 80-150mm Height:50-100mm Thickness:15-35mm Weight:65Kgs/Sq.m Lead time:10 days/Container Delivery Port: Xingang(Tianjin) Port,China

### **Other Classic Choice**

Slate

**Strips** 

Sandstone Strips

Black Quartzite Strips