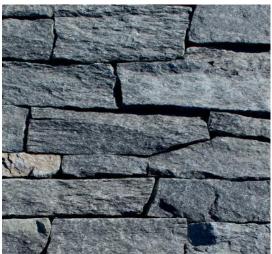

### **Other Classic Choice**

Slate

**Strips** 

Sandstone Strips

Black Quartzite Strips

#### **Other Classic Color**

Beige Slate Sandstone Cloudy Grey Quartzite Black Quartzite Green Quartzite